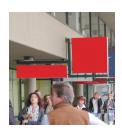

# POSITIONS COSTITUZIONE ENTRANCE

cod. **102010400** 23-27 / 09 / 2024

**TYPE** 

ADVERTISING POSITIONS MAP

Kit composed by 2+2 single-side signs located along the entrance arcade of Piazza Costituzione.

Rate € 2,100.00

## **2 SINGLE-SIDE SIGNS**

Dimensions: 143 x 143 cm (width x height)

Bearing: forex type

max 1,5 cm / min 1 cm Thickness: