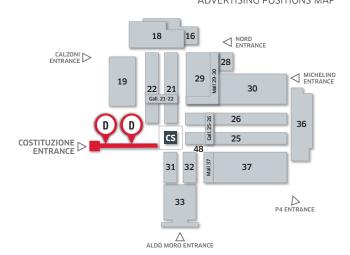

# POSITIONS COSTITUZIONE ENTRANCE

cod. **102010400** 23-27 / 09 / 2024

**TYPE** 

ADVERTISING POSITIONS MAP

Kit composed by 2+2 single-side signs located along the entrance arcade of Piazza Costituzione.

Rate € 2,100.00